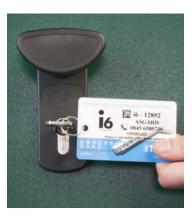

- \* 433kg in weight (68.3 stone)
- \* 5 point locking system
- \* Large easy access double doors
- \* Designed and made in the UK
- \* Welded hinges
- \* Electric mounting plate