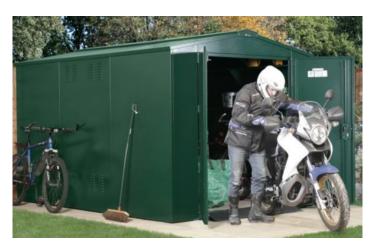

## SafeStore Deepdale Plus Secure Storage Unit

- \* Size: 2240mm (7ft 4in) wide x 3330mm (10ft 11in) deep \* Colours available: Green, Dark Grey or Ivory
- \* Standard accessories: timber floor, universal ramp, shelves and hooks/hook rail.
- \* Additional accessories available: tool rail, hanging bike racks and single and double bike stands, heavy duty ladder and tool rack, LED sensor lights (240mm or 600mm)

- \* 433kg in weight (68.3 stone)
- \* 5 point locking system
- \* Large easy access double doors
- \* Designed and made in the UK
- \* Welded hinges
- \* Electric mounting plate