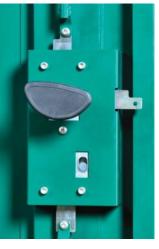

- \* 433kg in weight (68.3 stone)
- \* 5 point locking system
- \* Large easy access double doors
- \* Designed and made in the UK
- \* Welded hinges
- \* Electric mounting plate